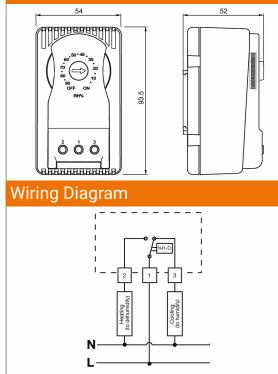

## **HYGROSTAT**

Description: Change-over hygrostat for rail

Type of material: Standard colour: Protection degree: Mounting on: Fixing system: Electrical connection: Electrical section wires: Sensing element type: Setting/indexing: Operating temperature: Storage temperature: External dimensions: Approvals: PC/ABS Gray RAL 7035 IP20 DIN rail 35 mm (EN 50022) snap-on Screw terminals From 0.75 mm² to 4.0 mm² Polyamide ribbon External knob and screw driver / 10% From 10 to 40°C From -20 to +50°C 94x54x52 mm CE; cURus certified till max 80% RH