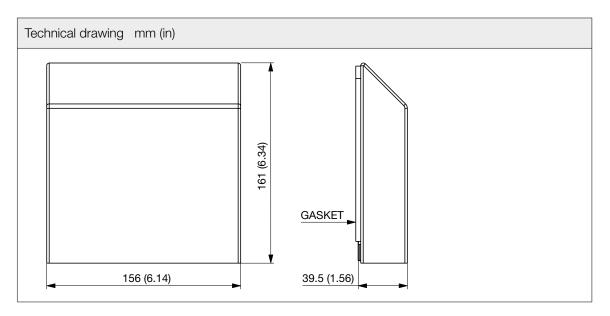

"SSC" series hose-proof protection hood

| Technical data                 |                 |          |  |
|--------------------------------|-----------------|----------|--|
| APPROVALS                      |                 |          |  |
| Approvals                      | CE              |          |  |
| GENERIC DATA                   |                 |          |  |
| Casing Material                | Stainless Steel | AISI 304 |  |
| Suitable for filters           | FF08            |          |  |
| Fixing System                  | Interlocking    |          |  |
| ENVIRONMENTAL AND THERMAL DATA |                 |          |  |
| IP Protection Degree           | IP56            |          |  |