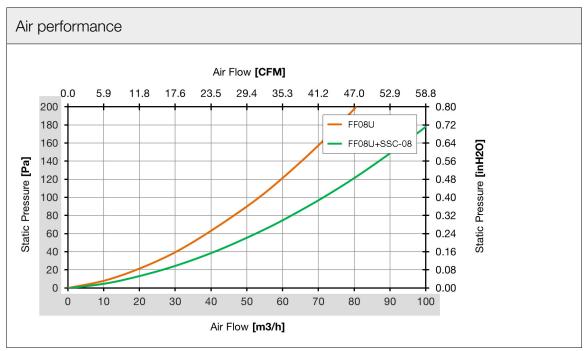

"SSC" series hose-proof protection hood



| Technical data                 |                 |          |  |
|--------------------------------|-----------------|----------|--|
| APPROVALS                      |                 |          |  |
| Approvals                      | CE              |          |  |
| GENERIC DATA                   |                 |          |  |
| Casing Material                | Stainless Steel | AISI 304 |  |
| Suitable for filters           | FF08            |          |  |
| Fixing System                  | Interlocking    |          |  |
| ENVIRONMENTAL AND THERMAL DATA |                 |          |  |
| IP Protection Degree           | IP56            |          |  |













"SSC" series hose-proof protection hood



| Technical data                 |                 |          |  |  |
|--------------------------------|-----------------|----------|--|--|
| APPROVALS                      |                 |          |  |  |
| Approvals                      | CE              |          |  |  |
| GENERIC DATA                   |                 |          |  |  |
| Casing Material                | Stainless Steel | AISI 304 |  |  |
| Suitable for filters           | FF12; GF12      |          |  |  |
| Fixing System                  | Interlocking    |          |  |  |
| ENVIRONMENTAL AND THERMAL DATA |                 |          |  |  |
| IP Protection Degree           | IP56            |          |  |  |













"SSC" series hose-proof protection hoo