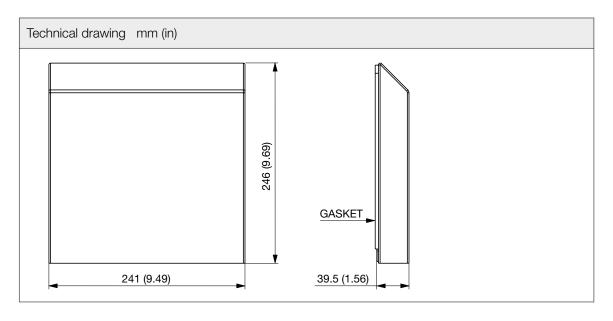

"SSC" series hose-proof protection hood

| Technical data                 |                 |          |  |  |
|--------------------------------|-----------------|----------|--|--|
| APPROVALS                      |                 |          |  |  |
| Approvals                      | CE              |          |  |  |
| GENERIC DATA                   |                 |          |  |  |
| Casing Material                | Stainless Steel | AISI 304 |  |  |
| Suitable for filters           | FF13            |          |  |  |
| Fixing System                  | Interlocking    |          |  |  |
| ENVIRONMENTAL AND THERMAL DATA |                 |          |  |  |
| IP Protection Degree           | IP56            |          |  |  |