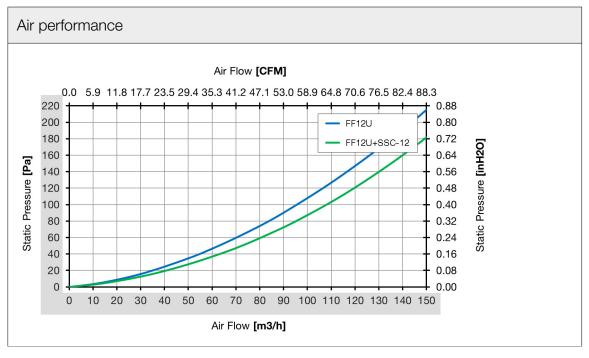

"SSC" series hose-proof protection hood

| Technical data                 |                 |          |  |  |
|--------------------------------|-----------------|----------|--|--|
| APPROVALS                      |                 |          |  |  |
| Approvals                      | CE              |          |  |  |
| GENERIC DATA                   |                 |          |  |  |
| Casing Material                | Stainless Steel | AISI 304 |  |  |
| Suitable for filters           | FF12; GF12      |          |  |  |
| Fixing System                  | Interlocking    |          |  |  |
| ENVIRONMENTAL AND THERMAL DATA |                 |          |  |  |
| IP Protection Degree           | IP56            |          |  |  |