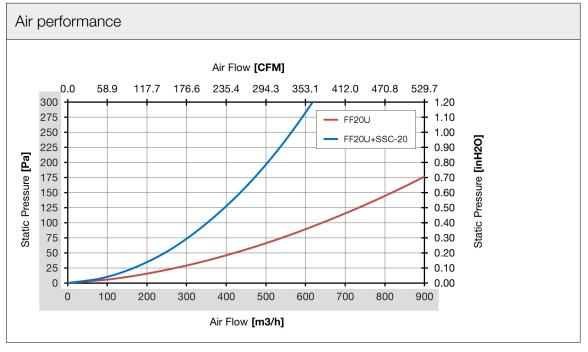

"SSC" series hose-proof protection hood

| Technical data                 |                 |          |  |
|--------------------------------|-----------------|----------|--|
| APPROVALS                      |                 |          |  |
| Approvals                      | CE              |          |  |
| GENERIC DATA                   |                 |          |  |
| Casing Material                | Stainless Steel | AISI 304 |  |
| Suitable for filters           | FF20; GF20      |          |  |
| Fixing System                  | Interlocking    |          |  |
| ENVIRONMENTAL AND THERMAL DATA |                 |          |  |
| IP Protection Degree           | IP56            |          |  |