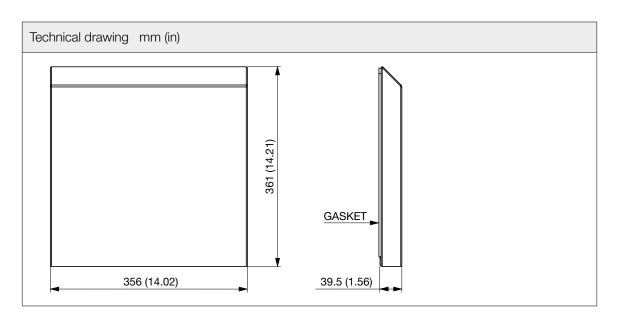

"SSC" series hose-proof protection hood

| Technical data                 |                 |          |  |
|--------------------------------|-----------------|----------|--|
| APPROVALS                      |                 |          |  |
| Approvals                      | CE              |          |  |
| GENERIC DATA                   |                 |          |  |
| Casing Material                | Stainless Steel | AISI 304 |  |
| Suitable for filters           | FF20; GF20      |          |  |
| Fixing System                  | Interlocking    |          |  |
| ENVIRONMENTAL AND THERMAL DATA |                 |          |  |
| IP Protection Degree           | IP56            |          |  |