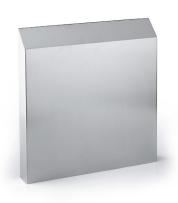

"SSC" series hose-proof protection hood

| Technical data                 |                 |          |  |  |
|--------------------------------|-----------------|----------|--|--|
| APPROVALS                      |                 |          |  |  |
| Approvals                      | CE              |          |  |  |
| GENERIC DATA                   |                 |          |  |  |
| Casing Material                | Stainless Steel | AISI 304 |  |  |
| Suitable for filters           | FF12; GF12      |          |  |  |
| Fixing System                  | Interlocking    |          |  |  |
| ENVIRONMENTAL AND THERMAL DATA |                 |          |  |  |
| IP Protection Degree           | IP56            |          |  |  |