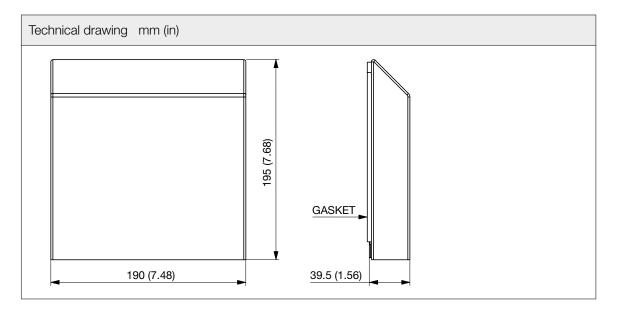

"SSC" series hose-proof protection hood

| Technical data                 |                 |          |  |  |
|--------------------------------|-----------------|----------|--|--|
| APPROVALS                      |                 |          |  |  |
| Approvals                      | CE              |          |  |  |
| GENERIC DATA                   |                 |          |  |  |
| Casing Material                | Stainless Steel | AISI 304 |  |  |
| Suitable for filters           | FF12; GF12      |          |  |  |
| Fixing System                  | Interlocking    |          |  |  |
| ENVIRONMENTAL AND THERMAL DATA |                 |          |  |  |
| IP Protection Degree           | IP56            |          |  |  |