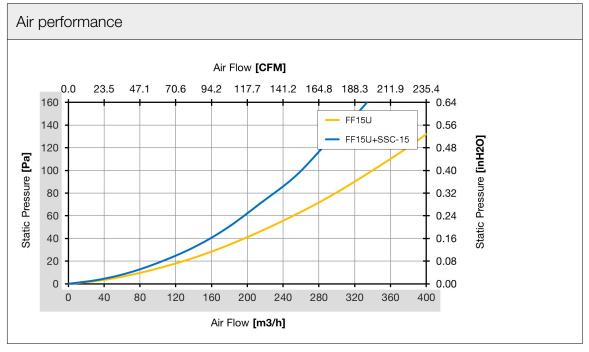

"SSC" series hose-proof protection hood

| Technical data                 |                 |          |  |  |
|--------------------------------|-----------------|----------|--|--|
| APPROVALS                      |                 |          |  |  |
| Approvals                      | CE              |          |  |  |
| GENERIC DATA                   |                 |          |  |  |
| Casing Material                | Stainless Steel | AISI 304 |  |  |
| Suitable for filters           | FF15; GF15      |          |  |  |
| Fixing System                  | Interlocking    |          |  |  |
| ENVIRONMENTAL AND THERMAL DATA |                 |          |  |  |
| IP Protection Degree           | IP56            |          |  |  |