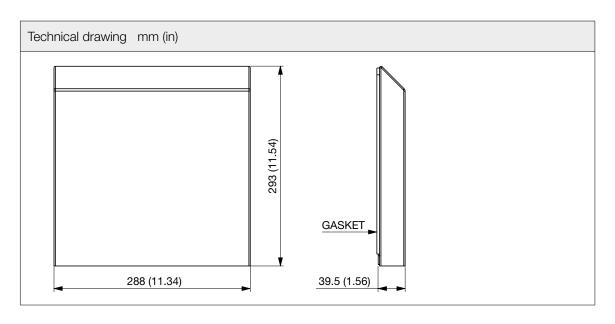

"SSC" series hose-proof protection hood

| Technical data                 |                 |          |  |  |
|--------------------------------|-----------------|----------|--|--|
| APPROVALS                      |                 |          |  |  |
| Approvals                      | CE              |          |  |  |
| GENERIC DATA                   |                 |          |  |  |
| Casing Material                | Stainless Steel | AISI 304 |  |  |
| Suitable for filters           | FF15; GF15      |          |  |  |
| Fixing System                  | Interlocking    |          |  |  |
| ENVIRONMENTAL AND THERMAL DATA |                 |          |  |  |
| IP Protection Degree           | IP56            |          |  |  |