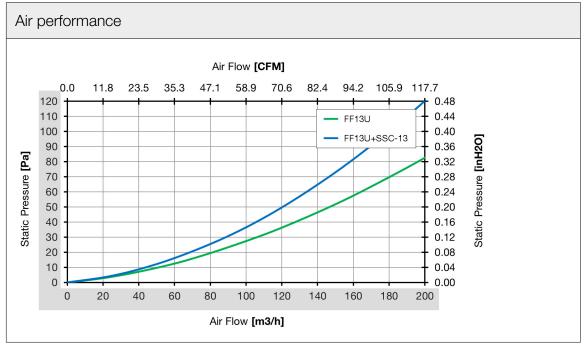

"SSC" series hose-proof protection hood

| Technical data                 |                 |          |  |  |
|--------------------------------|-----------------|----------|--|--|
| APPROVALS                      |                 |          |  |  |
| Approvals                      | CE              |          |  |  |
| GENERIC DATA                   |                 |          |  |  |
| Casing Material                | Stainless Steel | AISI 304 |  |  |
| Suitable for filters           | FF13            |          |  |  |
| Fixing System                  | Interlocking    |          |  |  |
| ENVIRONMENTAL AND THERMAL DATA |                 |          |  |  |
| IP Protection Degree           | IP56            |          |  |  |