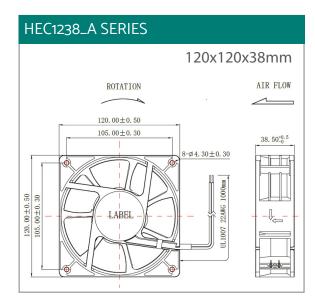

## frame fans

**Casing Material:** Thermoplastic UL 94V-0/Black **Impeller Material:** Thermoplastic UL 94V-0/Black

Motor Protection:Locked Rotor ProtectedRotation:Clockwise (from label side)

2x Ball Bearings

Storage Temperature: -40°C to +70°C

Operating Temperature: -30°C to +70°C

Lifetime (L10 at 40°C): 70,000hrs

Electrical Connection: 2x Lead Wires

Safety Approvals: CE, ATEX

**Bearings:** 

| Model     | Voltage | Voltage Range | Speed | Rated Current | Rated Power | Max. Air Flow | Max Pressure | Noise   |
|-----------|---------|---------------|-------|---------------|-------------|---------------|--------------|---------|
|           | (V)     | (V)           | (rpm) | (A)           | (Wa)        | (m³/h)        | (Pa)         | (dB(A)) |
| HEC1238HA | 115/230 | 85-265        | 3000  | 0.16          | 5.8         | 196           | 88           | 45      |
| HEC1238MA | 115/230 | 85-265        | 2600  | 0.1           | 4.5         | 166           | 61           | 39      |
| HEC1238LA | 115/230 | 85-265        | 1700  | 0.06          | 2           | 99            | 26           | 25      |