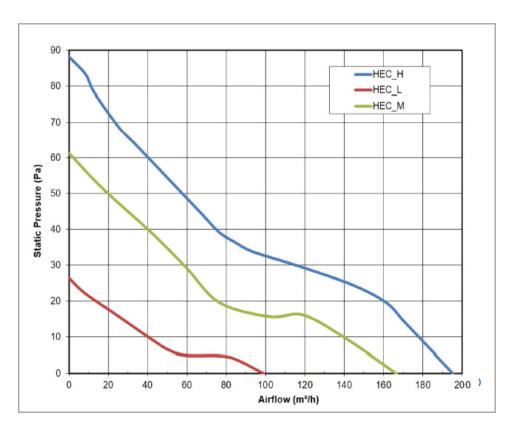

Storage Temperature: -40°C to +70°C

Operating Temperature: -30°C to +70°C

Lifetime (L10 at 40°C): 70,000hrs

Electrical Connection: 2x Lead Wires

Safety Approvals: CE, ATEX

**Bearings:** 

| Model     | Voltage | Voltage Range | Speed | Rated Current | Rated Power | Max. Air Flow | Max Pressure | Noise   |
|-----------|---------|---------------|-------|---------------|-------------|---------------|--------------|---------|
|           | (V)     | (V)           | (rpm) | (A)           | (Wa)        | (m³/h)        | (Pa)         | (dB(A)) |
| HEC1238HA | 115/230 | 85-265        | 3000  | 0.16          | 5.8         | 196           | 88           | 45      |
| HEC1238MA | 115/230 | 85-265        | 2600  | 0.1           | 4.5         | 166           | 61           | 39      |
| HEC1238LA | 115/230 | 85-265        | 1700  | 0.06          | 2           | 99            | 26           | 25      |