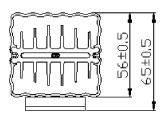

## **Technical Drawing**

Heating element: PTC thermistor, self regulating.

Heat sink: Black anodised extruded

aluminium profile

Protection class: class I appliance

Degree of protection by heaters: IP44

Electrical connection: by 3 poles cable

L-N-PE

External cable: PFA sheathed cable

3 AWG20 500mm length

Method of mounting: Snap-on fixing on RAIL 35mm

DIN 46 277/3 EN 50 022