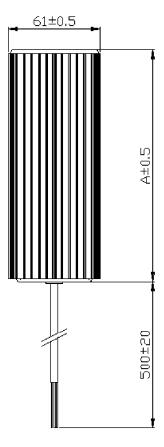

## Drawing (mm)

| Heater code | Dimension A<br>[mm] | Heating Power<br>[W] | Rated Current<br>[mA] | Weight<br>[g] |
|-------------|---------------------|----------------------|-----------------------|---------------|
| RAC-45      | 105                 | 45                   | 190                   | 280           |
| RAC-60      | 105                 | 60                   | 310                   | 280           |
| RAC-80      | 155                 | 80                   | 370                   | 400           |
| RAC-100     | 155                 | 100                  | 490                   | 400           |
| RAC-150     | 230                 | 150                  | 640                   | 590           |