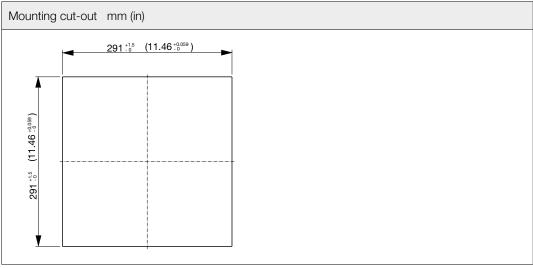

| Technical data                 |                                                     |           |
|--------------------------------|-----------------------------------------------------|-----------|
| APPROVALS                      |                                                     |           |
| Approvals                      | CE                                                  |           |
| MECHANICAL DATA                |                                                     |           |
| Mounting Wall Thickness        | 1.5-2.2                                             | mm        |
|                                | 0.06-0.09                                           | in        |
| GENERIC DATA                   |                                                     |           |
| Spare Parts Filter Media       | M20FPF-EU3                                          |           |
| RAL Number                     | 7035                                                |           |
| Filter Class                   | ISO coarse 55%                                      | ISO 16890 |
| Filter Class                   | G3                                                  | EN 779    |
| Filter Material                | thermo-linked progressive structure synthetic fibre |           |
| ENVIRONMENTAL AND THERMAL DATA |                                                     |           |
| IP Protection Degree           | IP54                                                |           |
| Operating Temperature          | -10÷60                                              | °C        |
|                                | 14÷140                                              | °F        |
| Storage Temperature            | -40÷70                                              | °C        |
|                                | -40÷158                                             | °F        |