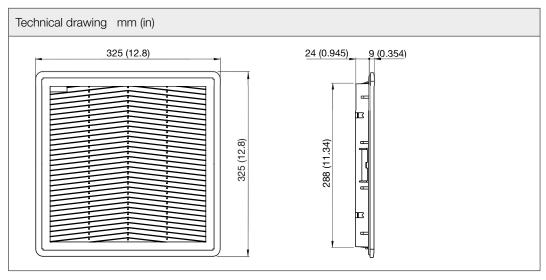

| Technical data                 |                                                     |           |
|--------------------------------|-----------------------------------------------------|-----------|
| APPROVALS                      |                                                     |           |
| Approvals                      | CE                                                  |           |
| MECHANICAL DATA                |                                                     |           |
| Mounting Wall Thickness        | 1.5-2.2                                             | mm        |
|                                | 0.06-0.09                                           | in        |
| GENERIC DATA                   |                                                     |           |
| Spare Parts Filter Media       | M20FPF-EU3                                          |           |
| RAL Number                     | 7035                                                |           |
| Filter Class                   | ISO coarse 55%                                      | ISO 16890 |
| Filter Class                   | G3                                                  | EN 779    |
| Filter Material                | thermo-linked progressive structure synthetic fibre |           |
| ENVIRONMENTAL AND THERMAL DATA |                                                     |           |
| IP Protection Degree           | IP54                                                |           |
| Operating Temperature          | -10÷60                                              | °C        |
|                                | 14÷140                                              | °F        |
| Storage Temperature            | -40÷70                                              | °C        |
|                                | -40÷158                                             | °F        |