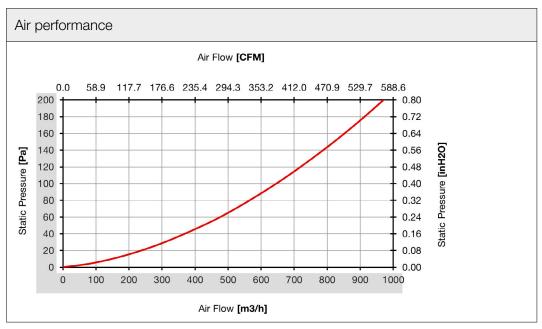

| EN 779    |
| Filter Material                | thermo-linked progressive structure synthetic fibre |           |
| ENVIRONMENTAL AND THERMAL DATA |                                                     |           |
| IP Protection Degree           | IP54                                                |           |
| Operating Temperature          | -10÷60                                              | °C        |
|                                | 14÷140                                              | °F        |
| Storage Temperature            | -40÷70                                              | °C        |
|                                | -40÷158                                             | °F        |





## FPF20KUGC-110

## EMC version without fan