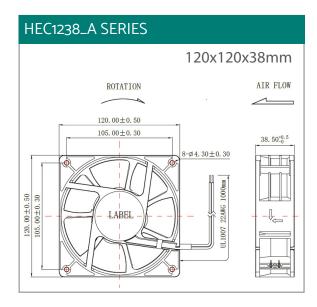

## frame fans

**Casing Material:** Thermoplastic UL 94V-0/Black **Impeller Material:** Thermoplastic UL 94V-0/Black

Motor Protection:Locked Rotor ProtectedRotation:Clockwise (from label side)

Storage Temperature: −40°C to +70°C

Operating Temperature: −30°C to +70°C

Lifetime (L10 at 40°C): 70,000hrs

Electrical Connection: 2x Lead Wires

**Bearings:** 2x Ball Bearings

**Safety Approvals:** CE, ATEX

| Model     | Voltage | Voltage Range | Speed | Rated Current | Rated Power | Max. Air Flow | Max Pressure | Noise   |
|-----------|---------|---------------|-------|---------------|-------------|---------------|--------------|---------|
|           | (V)     | (V)           | (rpm) | (A)           | (Wa)        | (m³/h)        | (Pa)         | (dB(A)) |
| HEC1238HA | 115/230 | 85-265        | 3000  | 0.16          | 5.8         | 196           | 88           | 45      |
| HEC1238MA | 115/230 | 85-265        | 2600  | 0.1           | 4.5         | 166           | 61           | 39      |
| HEC1238LA | 115/230 | 85-265        | 1700  | 0.06          | 2           | 99            | 26           | 25      |