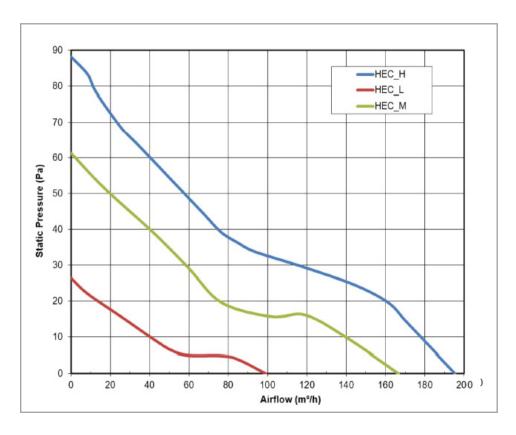

Operating Temperature: −30°C to +70°C

Lifetime (L10 at 40°C): 70,000hrs

Electrical Connection: 2x Lead Wires

**Bearings:** 2x Ball Bearings

**Safety Approvals:** CE, ATEX

| Model     | Voltage | Voltage Range | Speed | Rated Current | Rated Power | Max. Air Flow | Max Pressure | Noise   |
|-----------|---------|---------------|-------|---------------|-------------|---------------|--------------|---------|
|           | (V)     | (V)           | (rpm) | (A)           | (Wa)        | (m³/h)        | (Pa)         | (dB(A)) |
| HEC1238HA | 115/230 | 85-265        | 3000  | 0.16          | 5.8         | 196           | 88           | 45      |
| HEC1238MA | 115/230 | 85-265        | 2600  | 0.1           | 4.5         | 166           | 61           | 39      |
| HEC1238LA | 115/230 | 85-265        | 1700  | 0.06          | 2           | 99            | 26           | 25      |