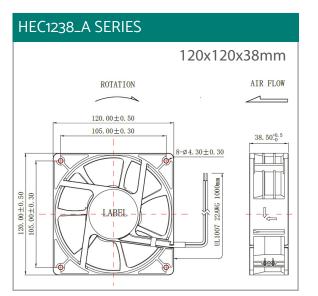

## frame fans

Casing Material: Impeller Material: Motor Protection: Rotation: Storage Temperature: Operating Temperature: Lifetime (L10 at 40°C): Electrical Connection: Bearings: Safety Approvals: Thermoplastic UL 94V-0/Black Thermoplastic UL 94V-0/Black Locked Rotor Protected Clockwise (from label side) -40°C to +70°C -30°C to +70°C 70,000hrs 2x Lead Wires 2x Ball Bearings CE, ATEX

| Model     | Voltage | Voltage Range | Speed | Rated Current | Rated Power | Max. Air Flow | Max Pressure | Noise   |
|-----------|---------|---------------|-------|---------------|-------------|---------------|--------------|---------|
|           | (V)     | (V)           | (rpm) | (A)           | (Wa)        | (m³/h)        | (Pa)         | (dB(A)) |
| HEC1238HA | 115/230 | 85-265        | 3000  | 0.16          | 5.8         | 196           | 88           | 45      |
| HEC1238MA | 115/230 | 85-265        | 2600  | 0.1           | 4.5         | 166           | 61           | 39      |
| HEC1238LA | 115/230 | 85-265        | 1700  | 0.06          | 2           | 99            | 26           | 25      |