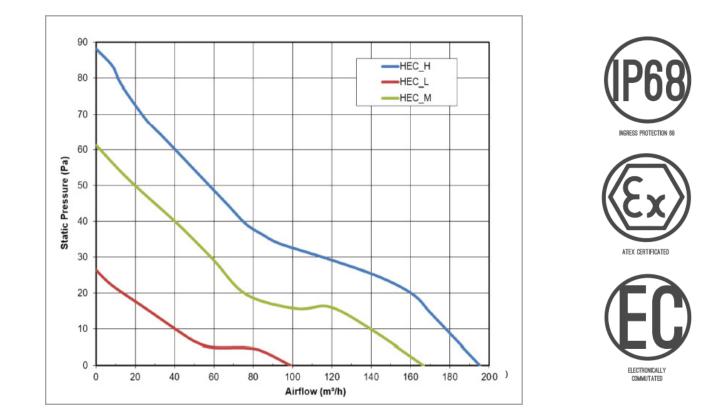

| Model     | Voltage | Voltage Range | Speed | Rated Current | Rated Power | Max. Air Flow | Max Pressure | Noise   |
|-----------|---------|---------------|-------|---------------|-------------|---------------|--------------|---------|
|           | (V)     | (V)           | (rpm) | (A)           | (Wa)        | (m³/h)        | (Pa)         | (dB(A)) |
| HEC1238HA | 115/230 | 85-265        | 3000  | 0.16          | 5.8         | 196           | 88           | 45      |
| HEC1238MA | 115/230 | 85-265        | 2600  | 0.1           | 4.5         | 166           | 61           | 39      |
| HEC1238LA | 115/230 | 85-265        | 1700  | 0.06          | 2           | 99            | 26           | 25      |