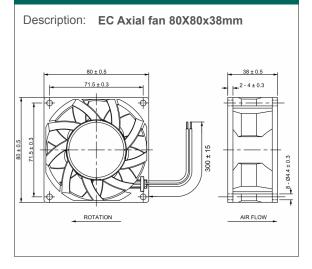

Casing material: Impeller material Protection degree: Fixing system: Motor protection: Storage temperature: Rated temperature range: Lifetime L10 at 25°C: Electrical connection: Approvals: Weight: Thermoplastic in black color, UL 94 V-0 Thermoplastic in black color, UL 94 V-0 IP20, according to EN 60529 standard by No 4 M4 screws Impedance From -40°C to +80°C From -10°C to +70°C 50,000 h 2 leads 24 AWG UL1430 CE 0.270 kg