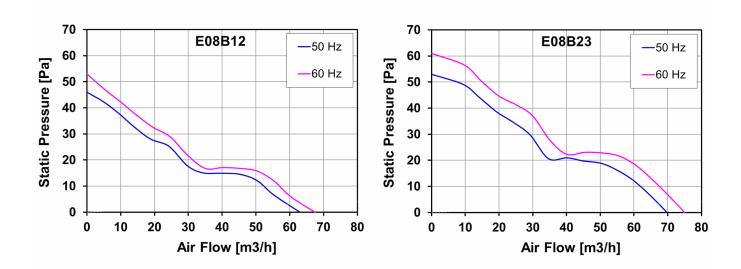

## 📕 frame fans

| Model        | Bearing | Voltage    | Frequency | Rated<br>Current | Rated<br>Power | Max<br>Air Flow** | Static<br>Pressure | Noise   | RPM         | Approvals |
|--------------|---------|------------|-----------|------------------|----------------|-------------------|--------------------|---------|-------------|-----------|
|              |         | (V)        | (Hz)      | (A)              | (W)            | (m3/h)            | (Pa)               | [db(A)] | (rpm)       |           |
| E08B12HWBL00 | Ball    | 115 V a.c. | 50/60     | 0.06/0.06        | 5.0/5.0        | 64/68             | 46/53              | 35/37   | 2,800/3,000 | CE        |
| E08B23HWBL00 | Ball    | 230 V a.c. | 50/60     | 0.05/0.05        | 5.0/5.0        | 68/73             | 53/61              | 37/39   | 3,000/3,200 | CE        |