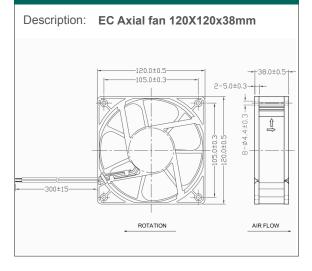

Casing material: Impeller material Protection degree: Fixing system: Motor protection: Storage temperature: Rated temperature range: Lifetime L10 at 40°C: Electrical connection: Approvals: Weight: Thermoplastic in black color, UL 94 V-0 Thermoplastic in black color, UL 94 V-0 IP20, according to EN 60529 standard by No 4 M4 screws Impedance from -40°C to +75°C from -30°C to +70°C ball bearing 50,000 h 2 leads 24 AWG UL1430 CE 0.270 kg