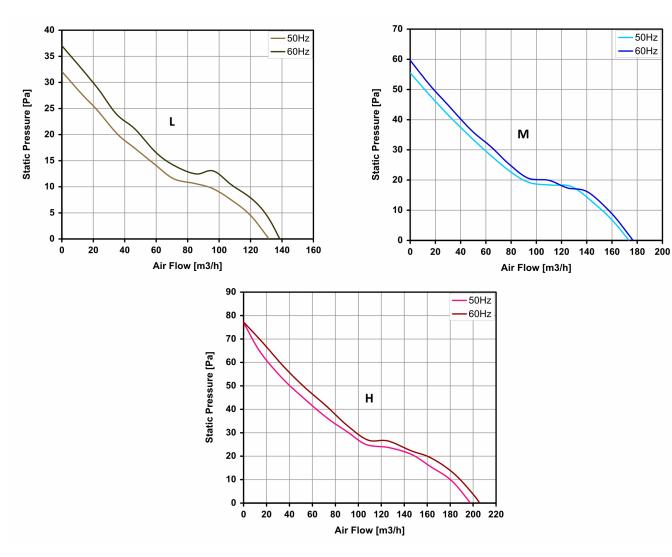

## 📕 frame fans

| Model        | Bearing | Voltage    | Frequency | Rated<br>Current | Rated<br>Power | Max<br>Air Flow** | Static<br>Pressure | Noise     | RPM         | Approvals |
|--------------|---------|------------|-----------|------------------|----------------|-------------------|--------------------|-----------|-------------|-----------|
|              |         | (V)        | (Hz)      | (A)              | (W)            | (m3/h)            | (Pa)               | [db(A)]   | (rpm)       |           |
| E12B23HWBL00 | Ball    | 230 V a.c. | 50/60     | 0.05/0.05        | 6.0/6.0        | 198/206           | 79/77              | 45.0/46.8 | 3,000/3,100 | CE        |
| E12B23LWBL00 | Ball    | 230 V a.c. | 50/60     | 0.03/0.03        | 2.5/2.5        | 132/138           | 32/37              | 34.0/35.7 | 2,000/2,100 | CE        |
| E12B23MWBL00 | Ball    | 230 V a.c. | 50/60     | 0.04/0.04        | 4.0/4.0        | 169/176           | 55/58              | 40.0/41.8 | 2,500/2,700 | CE        |