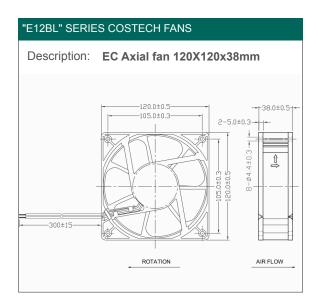

## frame fans

Thermoplastic in black color, UL 94 V-0 Casing material: Impeller material Thermoplastic in black color, UL 94 V-0 Protection degree: IP20, according to EN 60529 standard

Fixing system: by No 4 M4 screws

Motor protection: Impedance

from -40°C to +75°C Storage temperature: from -30°C to +70°C Rated temperature range: ball bearing 50,000 h Lifetime L10 at 40°C: Electrical connection: 2 leads 24 AWG UL1430

Approvals: CE Weight: 0.270 kg

| Model        | Bearing | Voltage    | Frequency | Rated<br>Current | Rated<br>Power | Max<br>Air Flow** | Static<br>Pressure | Noise     | RPM         | Approvals |
|--------------|---------|------------|-----------|------------------|----------------|-------------------|--------------------|-----------|-------------|-----------|
|              |         | (V)        | (Hz)      | (A)              | (W)            | (m3/h)            | (Pa)               | [db(A)]   | (rpm)       |           |
| E12B23HWBL00 | Ball    | 230 V a.c. | 50/60     | 0.05/0.05        | 6.0/6.0        | 198/206           | 79/77              | 45.0/46.8 | 3,000/3,100 | CE        |
| E12B23LWBL00 | Ball    | 230 V a.c. | 50/60     | 0.03/0.03        | 2.5/2.5        | 132/138           | 32/37              | 34.0/35.7 | 2,000/2,100 | CE        |
| E12B23MWBL00 | Ball    | 230 V a.c. | 50/60     | 0.04/0.04        | 4.0/4.0        | 169/176           | 55/58              | 40.0/41.8 | 2,500/2,700 | CE        |