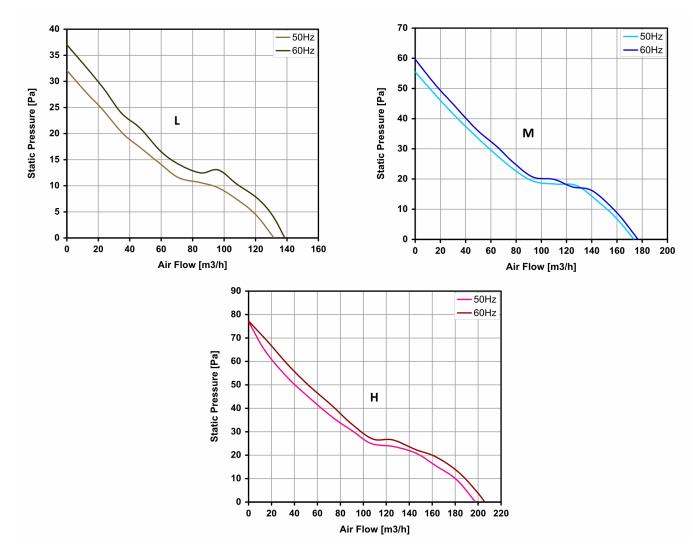

Approvals: CE Weight: 0.270 kg

| Model        | Bearing | Voltage    | Frequency | Rated<br>Current | Rated<br>Power | Max<br>Air Flow** | Static<br>Pressure | Noise     | RPM         | Approvals |
|--------------|---------|------------|-----------|------------------|----------------|-------------------|--------------------|-----------|-------------|-----------|
|              |         | (V)        | (Hz)      | (A)              | (W)            | (m3/h)            | (Pa)               | [db(A)]   | (rpm)       |           |
| E12B23HWBL00 | Ball    | 230 V a.c. | 50/60     | 0.05/0.05        | 6.0/6.0        | 198/206           | 79/77              | 45.0/46.8 | 3,000/3,100 | CE        |
| E12B23LWBL00 | Ball    | 230 V a.c. | 50/60     | 0.03/0.03        | 2.5/2.5        | 132/138           | 32/37              | 34.0/35.7 | 2,000/2,100 | CE        |
| E12B23MWBL00 | Ball    | 230 V a.c. | 50/60     | 0.04/0.04        | 4.0/4.0        | 169/176           | 55/58              | 40.0/41.8 | 2,500/2,700 | CE        |