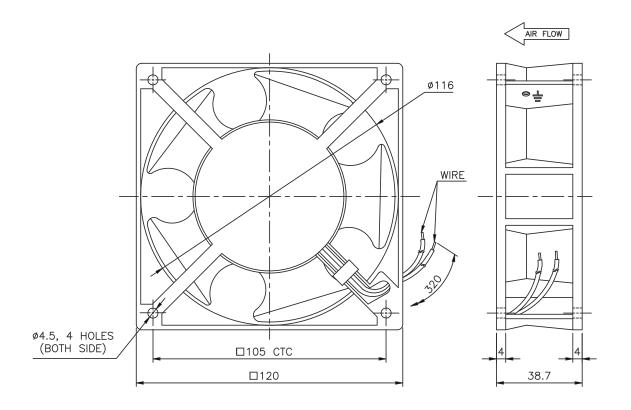

or 1 minute

Insulation : Class B

Insulation Resistance : Above 10M Ohms at 500 VDC

Connection : Lead Wire

Motor Protection : Via Electronics

Operating Temperature: -20 to +70°C for Ball Bearing

IP : 20

## 120 x 120 x 38 mm



## Specification

| Model<br>No. | Bearing | Voltage   | Frequency | Current | Input<br>Power | Speed<br>±5 % | Air<br>Flow | Static<br>Pressure | Noise |
|--------------|---------|-----------|-----------|---------|----------------|---------------|-------------|--------------------|-------|
| EC           |         | ٧         | Hz        | А       | W              | RPM           | CFM         | mm HQ              | dB(A) |
| PAR 001      | Ball    | 220 / 240 | 50 / 60   | 0.07    | 6.5            | 2750          | 105         | 7.4                | 43    |