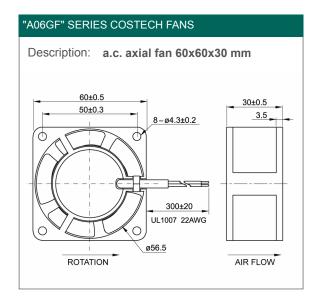

## frame fans

Casing material: Black varnished aluminum

Impeller material Black fibreglass reinforced plastic (PBT PC)

UL 94V-0

Protection degree: IP20, according to EN 60529 standard

**Fixing system:** by No 4 M4 screws

Motor protection: Impedance

 $\begin{array}{ll} \textbf{Storage temperature:} & \text{from -40 °C to +80 °C} \\ \textbf{Rated temperature range:} & \text{from -40 °C to +70 °C} \\ \end{array}$ 

**Lifetime L10 at 40°C:** 40,000 h

**Electrical connection:** 2 leads 22AWG UL 1007, 300 mm long.

 Weight:
 0.14 kg

 Approvals:
 UL E223195

| Model        | Bearing | Voltage    | Frequency | Rated<br>Current | Rated<br>Power | Max<br>Air Flow** | Static<br>Pressure | Noise     | RPM         | Approvals |
|--------------|---------|------------|-----------|------------------|----------------|-------------------|--------------------|-----------|-------------|-----------|
|              |         | (V)        | (Hz)      | (A)              | (W)            | (m3/h)            | (Pa)               | [db(A)]   | (rpm)       |           |
| A06G12HWBF00 | Ball    | 115 V a.c. | 50/60     | 0.042/0.035      | 5.0/4.0        | 14/17             | 18/27              | 27.0/28.0 | 2,200/2,800 | CE; cURus |
| A06G23HWBF00 | Ball    | 230 V a.c. | 50/60     | 0.025/0.021      | 5.0/4.0        | 14/17             | 17/27              | 27.0/28.0 | 2,400/3,000 | CE; cURus |