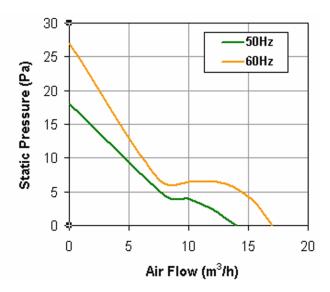

**Electrical connection:** 2 leads 22AWG UL 1007, 300 mm long.

 Weight:
 0.14 kg

 Approvals:
 UL E223195

| Model        | Bearing | Voltage    | Frequency | Rated<br>Current | Rated<br>Power | Max<br>Air Flow** | Static<br>Pressure | Noise     | RPM         | Approvals |
|--------------|---------|------------|-----------|------------------|----------------|-------------------|--------------------|-----------|-------------|-----------|
|              |         | (V)        | (Hz)      | (A)              | (W)            | (m3/h)            | (Pa)               | [db(A)]   | (rpm)       |           |
| A06G12HWBF00 | Ball    | 115 V a.c. | 50/60     | 0.042/0.035      | 5.0/4.0        | 14/17             | 18/27              | 27.0/28.0 | 2,200/2,800 | CE; cURus |
| A06G23HWBF00 | Ball    | 230 V a.c. | 50/60     | 0.025/0.021      | 5.0/4.0        | 14/17             | 17/27              | 27.0/28.0 | 2,400/3,000 | CE; cURus |