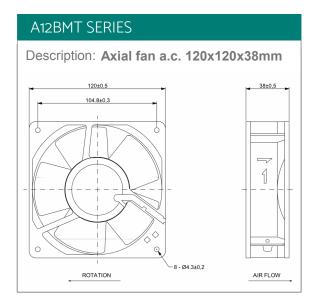

## frame fans

Casing material: Black warnished aluminum

Impeller material Metal

Protection degree: IP20, according to EN 60529 standard

Fixing system: by No 2 M4 screws

Insulation class: F

Motor protection: thermal

Storage temperature: from -40°C to +90°C Rated temperature range: from -40°C to +90°C

Lifetime L10 at 40°C: 40,000 h

Electrical connection: N°2 male faston 2.8x0.8

 Approvals:
 UL E223195

 Weight:
 0.55 kg