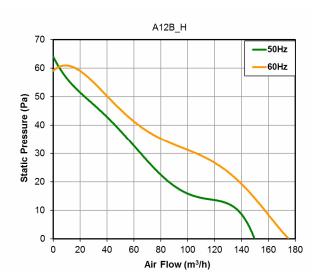

| Model        | Bearing | Voltage    | Frequency | Rated<br>Current | Rated<br>Power | Max<br>Air Flow** | Static<br>Pressure | Noise     | RPM         | Approvals |
|--------------|---------|------------|-----------|------------------|----------------|-------------------|--------------------|-----------|-------------|-----------|
|              |         | (V)        | (Hz)      | (A)              | (W)            | (m3/h)            | (Pa)               | [db(A)]   | (rpm)       |           |
| A12B12HTBMT0 | Ball    | 115 V a.c. | 50/60     | 0.100/0.090      | 17/15          | 150/175           | 64/59              | 42.0/46.0 | 2,700/3,100 | CE        |
| A12B12LTBMT0 | Ball    | 115 V a.c. | 50/60     | 0.060/0.050      | 17/15          | 110/115           | 25/22              | 33.0/35.0 | 2,000/2,050 | CE        |
| A12B23HTBMT0 | Ball    | 230 V a.c. | 50/60     | 0.100/0.090      | 17/15          | 150/175           | 64/59              | 42.0/46.0 | 2,700/3,100 | CE; cURus |
| A12B23LTBMT0 | Ball    | 230 V a.c. | 50/60     | 0.060/0.050      | 17/15          | 110/115           | 25/22              | 33.0/35.0 | 2,000/2,050 | CE; cURus |