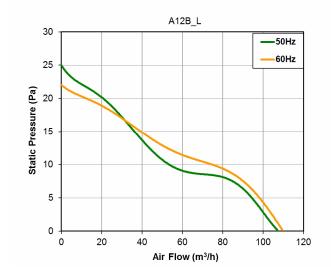

| Model        | Bearing | Voltage    | Frequency | Rated<br>Current | Rated<br>Power | Max<br>Air Flow** | Static<br>Pressure | Noise     | RPM         | Approvals |
|--------------|---------|------------|-----------|------------------|----------------|-------------------|--------------------|-----------|-------------|-----------|
|              |         | (V)        | (Hz)      | (A)              | (W)            | (m3/h)            | (Pa)               | [db(A)]   | (rpm)       |           |
| A12B12HTBMT0 | Ball    | 115 V a.c. | 50/60     | 0.100/0.090      | 17/15          | 150/175           | 64/59              | 42.0/46.0 | 2,700/3,100 | CE        |
| A12B12LTBMT0 | Ball    | 115 V a.c. | 50/60     | 0.060/0.050      | 17/15          | 110/115           | 25/22              | 33.0/35.0 | 2,000/2,050 | CE        |
| A12B23HTBMT0 | Ball    | 230 V a.c. | 50/60     | 0.100/0.090      | 17/15          | 150/175           | 64/59              | 42.0/46.0 | 2,700/3,100 | CE; cURus |
| A12B23LTBMT0 | Ball    | 230 V a.c. | 50/60     | 0.060/0.050      | 17/15          | 110/115           | 25/22              | 33.0/35.0 | 2,000/2,050 | CE; cURus |