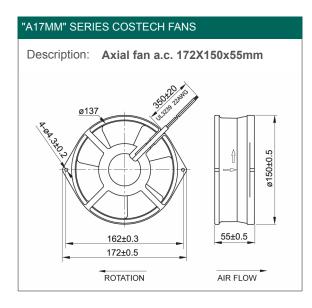

Casing material: Black varnished aluminum

Impeller material Metal

Protection degree: IP44, according to EN 60529 standard

Fixing system: by No 2 M4 screws

Motor protection: thermal

Storage temperature: from -40°C to +80°C
Rated temperature range: from -40°C to +70°C

Lifetime L10 at 40°C: 40,000 h

Electrical connection: 2 leads 22AWG UL 3239, 350 mm long

 Weight:
 1.1 kg

 Approvals:
 UL E223195

| Model        | Bearing | Voltage    | Frequency | Rated<br>Current | Rated<br>Power | Max<br>Air Flow** | Static<br>Pressure | Noise     | RPM         | Approvals |
|--------------|---------|------------|-----------|------------------|----------------|-------------------|--------------------|-----------|-------------|-----------|
|              |         | (V)        | (Hz)      | (A)              | (W)            | (m3/h)            | (Pa)               | [db(A)]   | (rpm)       |           |
| A17M12SWBM00 | Ball    | 115 V a.c. | 50/60     | 0.52/0.470       | 42/42          | 332/391           | 137/157            | 49.0/53.0 | 2,800/3,250 | CE; cURus |
| A17M23SWBM00 | Ball    | 230 V a.c. | 50/60     | 0.250/0.230      | 42/42          | 332/391           | 137/157            | 49.0/53.0 | 2,800/3,250 | CE; cURus |