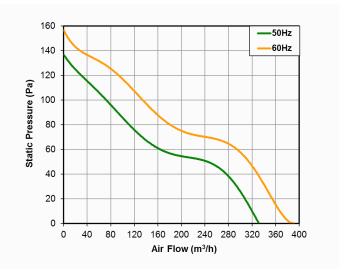

Lifetime L10 at 40°C: 40,000 h

Electrical connection: 2 leads 22AWG UL 3239, 350 mm long

 Weight:
 1.1 kg

 Approvals:
 UL E223195

| Model        | Bearing | Voltage    | Frequency | Rated<br>Current | Rated<br>Power | Max<br>Air Flow** | Static<br>Pressure | Noise     | RPM         | Approvals |
|--------------|---------|------------|-----------|------------------|----------------|-------------------|--------------------|-----------|-------------|-----------|
|              |         | (V)        | (Hz)      | (A)              | (W)            | (m3/h)            | (Pa)               | [db(A)]   | (rpm)       |           |
| A17M12SWBM00 | Ball    | 115 V a.c. | 50/60     | 0.52/0.470       | 42/42          | 332/391           | 137/157            | 49.0/53.0 | 2,800/3,250 | CE; cURus |
| A17M23SWBM00 | Ball    | 230 V a.c. | 50/60     | 0.250/0.230      | 42/42          | 332/391           | 137/157            | 49.0/53.0 | 2,800/3,250 | CE; cURus |