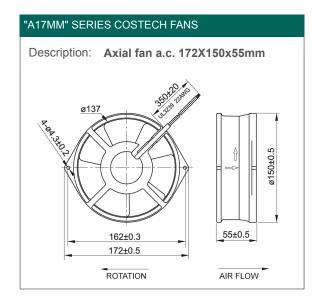

Casing material: Black varnished aluminum

Impeller material Metal

Protection degree: IP44, according to EN 60529 standard

Fixing system: by No 2 M4 screws

Motor protection: thermal

Storage temperature: from -40°C to +80°C
Rated temperature range: from -40°C to +70°C

**Lifetime L10 at 40°C:** 40,000 h

Electrical connection: 2 leads 22AWG UL 3239, 350 mm long

 Weight:
 1.1 kg

 Approvals:
 UL E223195

| Model        | Bearing | Voltage    | Frequency | Rated<br>Current | Rated<br>Power | Max<br>Air Flow** | Static<br>Pressure | Noise     | RPM         | Approvals |
|--------------|---------|------------|-----------|------------------|----------------|-------------------|--------------------|-----------|-------------|-----------|
|              |         | (V)        | (Hz)      | (A)              | (W)            | (m3/h)            | (Pa)               | [db(A)]   | (rpm)       |           |
| A17M12SWBM00 | Ball    | 115 V a.c. | 50/60     | 0.52/0.470       | 42/42          | 332/391           | 137/157            | 49.0/53.0 | 2,800/3,250 | CE; cURus |
| A17M23SWBM00 | Ball    | 230 V a.c. | 50/60     | 0.250/0.230      | 42/42          | 332/391           | 137/157            | 49.0/53.0 | 2,800/3,250 | CE; cURus |