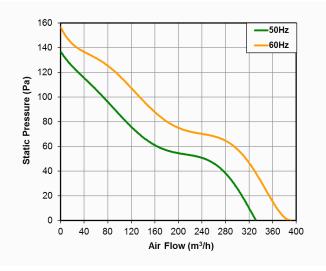

**Lifetime L10 at 40°C:** 40,000 h

Electrical connection: 2 leads 22AWG UL 3239, 350 mm long

 Weight:
 1.1 kg

 Approvals:
 UL E223195

| Model        | Bearing | Voltage    | Frequency | Rated<br>Current | Rated<br>Power | Max<br>Air Flow** | Static<br>Pressure | Noise     | RPM         | Approvals |
|--------------|---------|------------|-----------|------------------|----------------|-------------------|--------------------|-----------|-------------|-----------|
|              |         | (V)        | (Hz)      | (A)              | (W)            | (m3/h)            | (Pa)               | [db(A)]   | (rpm)       |           |
| A17M12SWBM00 | Ball    | 115 V a.c. | 50/60     | 0.52/0.470       | 42/42          | 332/391           | 137/157            | 49.0/53.0 | 2,800/3,250 | CE; cURus |
| A17M23SWBM00 | Ball    | 230 V a.c. | 50/60     | 0.250/0.230      | 42/42          | 332/391           | 137/157            | 49.0/53.0 | 2,800/3,250 | CE; cURus |