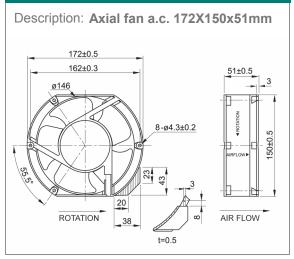

## Casing material: Impeller material

Protection degree: Fixing system: Motor protection: Storage temperature: Rated temperature range: Lifetime L10 at 40°C: Electrical connection: Approvals: Weight: Black warnished aluminum Black fibreglass reinforced plastic (PBT PC) UL 94V-0 IP20, according to EN 60529 standard by No 4 M4 screws thermal from -40°C to +80°C from -40°C to +70°C 40,000 h flat terminals 110 series (2.8x0.5 mm) UL E223195 0.8 kg