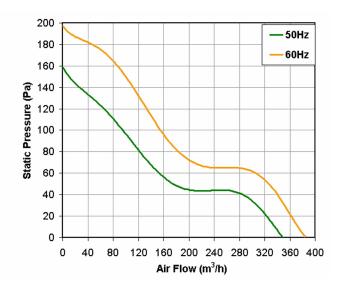

| Model        | Bearing | Voltage    | Frequency | Rated<br>Current | Rated<br>Power | Max<br>Air Flow** | Static<br>Pressure | Noise     | RPM         | Approvals |
|--------------|---------|------------|-----------|------------------|----------------|-------------------|--------------------|-----------|-------------|-----------|
|              |         | (V)        | (Hz)      | (A)              | (W)            | (m3/h)            | (Pa)               | [db(A)]   | (rpm)       |           |
| C17C12HTBF00 | Ball    | 115 V a.c. | 50/60     | 0.260/0.250      | 31/31          | 348/384           | 157/197            | 53.0/58.0 | 2,850/3,400 | CE; cURus |
| C17C23HTBF00 | Ball    | 230 V a.c. | 50/60     | 0.120/0.120      | 29/29          | 348/384           | 157/197            | 53.0/58.0 | 2,850/3,400 | CE; cURus |