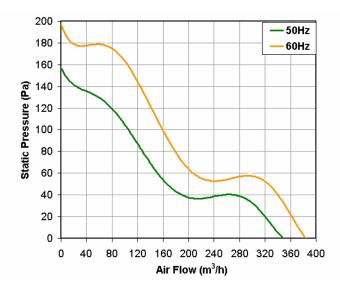

| Model        | Bearing | Voltage    | Frequency | Rated<br>Current | Rated<br>Power | Max<br>Air Flow** | Static<br>Pressure | Noise     | RPM         | Approvals |
|--------------|---------|------------|-----------|------------------|----------------|-------------------|--------------------|-----------|-------------|-----------|
|              |         | (V)        | (Hz)      | (A)              | (W)            | (m3/h)            | (Pa)               | [db(A)]   | (rpm)       |           |
| C18C12HTBF00 | Ball    | 115 V a.c. | 50/60     | 0.260/0.250      | 30/30          | 348/384           | 157/197            | 50.0/55.0 | 2,850/3,400 | CE; cURus |
| C18C23HTBF00 | Ball    | 230 V a.c. | 50/60     | 0.120/0.120      | 29/29          | 348/384           | 157/197            | 50.0/55.0 | 2,850/3,400 | CE; cURus |