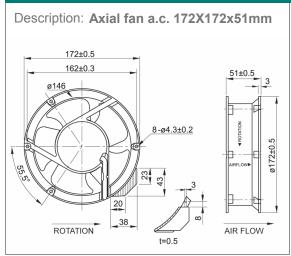

## Casing material: Impeller material

Protection degree: Fixing system: Motor protection: Storage temperature: Rated temperature range: Lifetime L10 at 40°C: Electrical connection: Approvals: Weight: Black warnished aluminum Black fibreglass reinforced plastic (PBT PC) UL 94V-0 IP20, according to EN 60529 standard by No 4 M4 screws thermal from -40°C to +80°C from -40°C to +70°C 40,000 h flat terminals 110 series (2.8x0.5 mm) UL E223195 0.82 kg