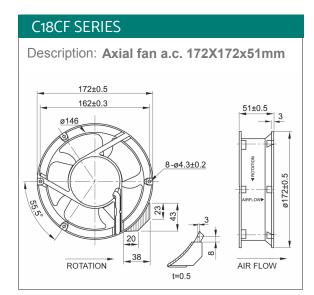

## **n** frame fans

Casing material: Black warnished aluminum

Impeller material Black fibreglass reinforced plastic (PBT PC)

UL 94V-0

Protection degree: IP20, according to EN 60529 standard

Fixing system: by No 4 M4 screws

Motor protection: thermal

Storage temperature: from -40°C to +80°C Rated temperature range: from -40°C to +70°C

**Lifetime L10 at 40°C:** 40,000 h

**Electrical connection:** flat terminals 110 series (2.8x0.5 mm)

 Approvals:
 UL E223195

 Weight:
 0.82 kg

| Model        | Bearing | Voltage    | Frequency | Rated<br>Current | Rated<br>Power | Max<br>Air Flow** | Static<br>Pressure | Noise     | RPM         | Approvals |
|--------------|---------|------------|-----------|------------------|----------------|-------------------|--------------------|-----------|-------------|-----------|
|              |         | (V)        | (Hz)      | (A)              | (W)            | (m3/h)            | (Pa)               | [db(A)]   | (rpm)       |           |
| C18C12HTBF00 | Ball    | 115 V a.c. | 50/60     | 0.260/0.250      | 30/30          | 348/384           | 157/197            | 50.0/55.0 | 2,850/3,400 | CE; cURus |
| C18C23HTBF00 | Ball    | 230 V a.c. | 50/60     | 0.120/0.120      | 29/29          | 348/384           | 157/197            | 50.0/55.0 | 2,850/3,400 | CE; cURus |