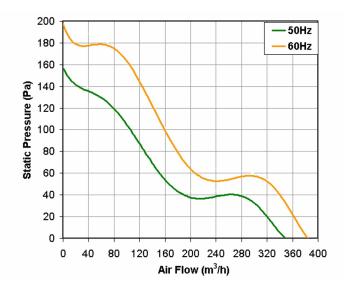

 Approvals:
 UL E223195

 Weight:
 0.82 kg

| Model        | Bearing | Voltage    | Frequency | Rated<br>Current | Rated<br>Power | Max<br>Air Flow** | Static<br>Pressure | Noise     | RPM         | Approvals |
|--------------|---------|------------|-----------|------------------|----------------|-------------------|--------------------|-----------|-------------|-----------|
|              |         | (V)        | (Hz)      | (A)              | (W)            | (m3/h)            | (Pa)               | [db(A)]   | (rpm)       |           |
| C18C12HTBF00 | Ball    | 115 V a.c. | 50/60     | 0.260/0.250      | 30/30          | 348/384           | 157/197            | 50.0/55.0 | 2,850/3,400 | CE; cURus |
| C18C23HTBF00 | Ball    | 230 V a.c. | 50/60     | 0.120/0.120      | 29/29          | 348/384           | 157/197            | 50.0/55.0 | 2,850/3,400 | CE; cURus |