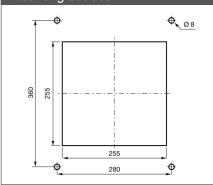

technical drawing

mounting cut-out

| Model    | Voltage    | Frequency | Rated<br>Current | Rated<br>Power | Max<br>Air Flow** | Static<br>Pressure | Noise     | Rated<br>Temp. Range | Approvals |
|----------|------------|-----------|------------------|----------------|-------------------|--------------------|-----------|----------------------|-----------|
|          | (V)        | (Hz)      | (A)              | (W)            | (m3/h)            | (Pa)               | [db(A)]   | (°C)                 |           |
| T19*115B | 115 V a.c. | 50/60     | 0.53/0.62        | 58/71          | 550/590           | 370/510            | 67.9/71.0 | -20 ÷ +60            | CE        |
| T19*230B | 230 V a.c. | 50/60     | 0.290/0.340      | 62/78          | 550/590           | 370/510            | 67.9/71.0 | -20 ÷ +60            | CE        |
|          |            |           |                  |                |                   |                    |           |                      |           |