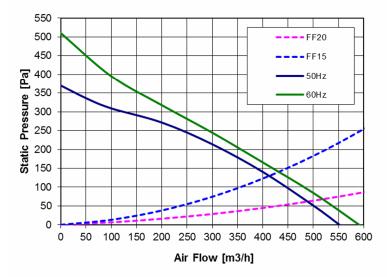

technical drawing

mounting cut-out

| Model    | Voltage    | Frequency | Rated<br>Current | Rated<br>Power | Max<br>Air Flow** | Static<br>Pressure | Noise     | Rated<br>Temp. Range | Approvals |
|----------|------------|-----------|------------------|----------------|-------------------|--------------------|-----------|----------------------|-----------|
|          | (V)        | (Hz)      | (A)              | (W)            | (m3/h)            | (Pa)               | [db(A)]   | (°C)                 |           |
| T19*115B | 115 V a.c. | 50/60     | 0.53/0.62        | 58/71          | 550/590           | 370/510            | 67.9/71.0 | -20 ÷ +60            | CE        |
| T19*230B | 230 V a.c. | 50/60     | 0.290/0.340      | 62/78          | 550/590           | 370/510            | 67.9/71.0 | -20 ÷ +60            | CE        |
|          |            |           |                  |                |                   |                    |           |                      |           |