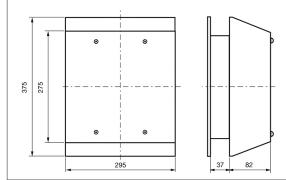

technical drawing

mounting cut-out

| Model    | Voltage    | Frequency | Rated<br>Current | Rated<br>Power | Max<br>Air Flow** | Static<br>Pressure | Noise     | Rated<br>Temp. Range | Approvals |
|----------|------------|-----------|------------------|----------------|-------------------|--------------------|-----------|----------------------|-----------|
|          | (V)        | (Hz)      | (A)              | (W)            | (m3/h)            | (Pa)               | [db(A)]   | (°C)                 |           |
| T19*115B | 115 V a.c. | 50/60     | 0.53/0.62        | 58/71          | 550/590           | 370/510            | 67.9/71.0 | -20 ÷ +60            | CE        |
| T19*230B | 230 V a.c. | 50/60     | 0.290/0.340      | 62/78          | 550/590           | 370/510            | 67.9/71.0 | -20 ÷ +60            | CE        |
|          |            |           |                  |                |                   |                    |           |                      |           |