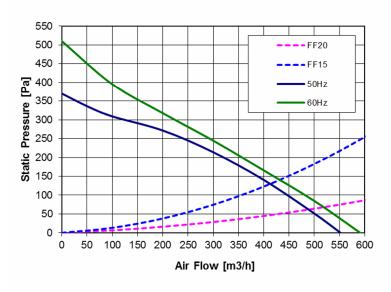

Appliance class:class IWeight:5.29 KgApprovals:CE

| Model    | Voltage    | Frequency | Rated<br>Current | Rated<br>Power | Max<br>Air Flow** | Static<br>Pressure | Noise     | Rated<br>Temp. Range | Approvals |
|----------|------------|-----------|------------------|----------------|-------------------|--------------------|-----------|----------------------|-----------|
|          | (V)        | (Hz)      | (A)              | (W)            | (m3/h)            | (Pa)               | [db(A)]   | (°C)                 |           |
| T19*115B | 115 V a.c. | 50/60     | 0.53/0.62        | 58/71          | 550/590           | 370/510            | 67.9/71.0 | -20 ÷ +60            | CE        |
| T19*230B | 230 V a.c. | 50/60     | 0.290/0.340      | 62/78          | 550/590           | 370/510            | 67.9/71.0 | -20 ÷ +60            | CE        |

<sup>(\*)</sup> may be R for color RAL 7032 or U for color RAL 7035

<sup>(\*\*)</sup> data with uncertainty of 10%