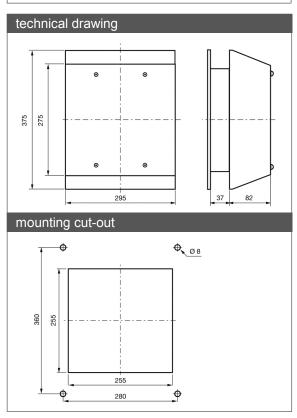

## fan filters

Description: Roof Exhaust Unit

Type of material: epoxy painted steel casing Standard colour: RAL 7032 and RAL 7035

Protection degree: IP23, according to EN 60529 standard

Fixing method: By No 4 M6 screws

Plate thickness: any

Storage temperature: from -20°C to +60°C

Lifetime L10 at 40°C: 50,000 h

Motor protection: thermal

**Electrical connection:** by 3 core 1.0 mm² cable **Earth connection:** by yellow/green conductor

Appliance class:class IWeight:5.29 KgApprovals:CE

| Model    | Voltage    | Frequency | Rated<br>Current | Rated<br>Power | Max<br>Air Flow** | Static<br>Pressure | Noise     | Rated<br>Temp. Range | Approvals |
|----------|------------|-----------|------------------|----------------|-------------------|--------------------|-----------|----------------------|-----------|
|          | (V)        | (Hz)      | (A)              | (W)            | (m3/h)            | (Pa)               | [db(A)]   | (°C)                 |           |
| T19*115B | 115 V a.c. | 50/60     | 0.53/0.62        | 58/71          | 550/590           | 370/510            | 67.9/71.0 | -20 ÷ +60            | CE        |
| T19*230B | 230 V a.c. | 50/60     | 0.290/0.340      | 62/78          | 550/590           | 370/510            | 67.9/71.0 | -20 ÷ +60            | CE        |

<sup>(\*)</sup> may be R for color RAL 7032 or U for color RAL 7035

<sup>(\*\*)</sup> data with uncertainty of 10%