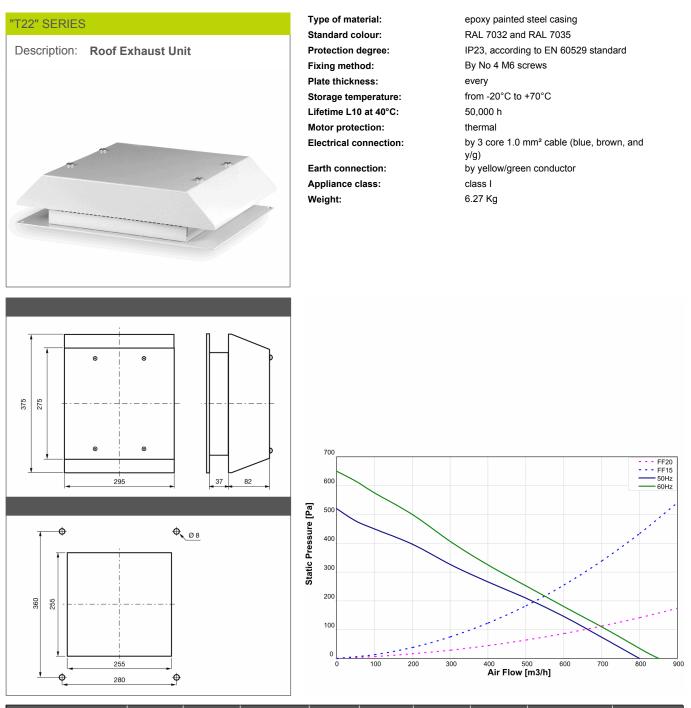

## 📕 fan filters

| Model    | Voltage    | Frequency | Rated<br>Current | Rated<br>Power | Max<br>Air Flow** | Static<br>Pressure | Fan<br>Noise | Rated<br>Temp. Range | Approvals |
|----------|------------|-----------|------------------|----------------|-------------------|--------------------|--------------|----------------------|-----------|
|          | (V)        | (Hz)      | (A)              | (W)            | (m3/h)            | (Pa)               | [db(A)]      | (°C)                 |           |
| T22U115B | 115 V a.c. | 50/60     | 1.10/1.50        | 130/170        | 800/850           | 520/650            | 74.0/75.6    | -20 ÷ +60            | CE        |
| T22U230B | 230 V a.c. | 50/60     | 0.56/0.70        | 125/161        | 800/850           | 520/650            | 75.2/76.7    | -20 ÷ +60            | CE        |