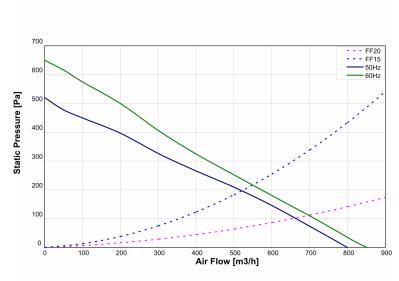

Appliance class: class I
Weight: 6.27 Kg

255

φ

| Model    | Voltage    | Frequency | Rated<br>Current | Rated<br>Power | Max<br>Air Flow** | Static<br>Pressure | Fan<br>Noise | Rated<br>Temp. Range | Approvals |
|----------|------------|-----------|------------------|----------------|-------------------|--------------------|--------------|----------------------|-----------|
|          | (V)        | (Hz)      | (A)              | (W)            | (m3/h)            | (Pa)               | [db(A)]      | (°C)                 |           |
| T22U115B | 115 V a.c. | 50/60     | 1.10/1.50        | 130/170        | 800/850           | 520/650            | 74.0/75.6    | -20 ÷ +60            | CE        |
| T22U230B | 230 V a.c. | 50/60     | 0.56/0.70        | 125/161        | 800/850           | 520/650            | 75.2/76.7    | -20 ÷ +60            | CE        |