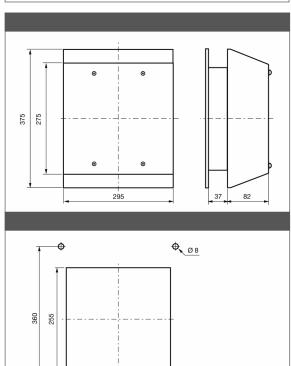

## fan filters

Description: Roof Exhaust Unit

Type of material: epoxy painted steel casing Standard colour: RAL 7032 and RAL 7035

Protection degree: IP23, according to EN 60529 standard

Fixing method: By No 4 M6 screws

Plate thickness: every

Storage temperature: from -20°C to +70°C

Lifetime L10 at 40°C: 50,000 h

Motor protection: thermal

Electrical connection: by 3 core 1.0 mm² cable (blue, brown, and

y/g)

Earth connection: by yellow/green conductor

Appliance class: class I
Weight: 6.27 Kg

255

φ

| Model    | Voltage    | Frequency | Rated<br>Current | Rated<br>Power | Max<br>Air Flow** | Static<br>Pressure | Fan<br>Noise | Rated<br>Temp. Range | Approvals |
|----------|------------|-----------|------------------|----------------|-------------------|--------------------|--------------|----------------------|-----------|
|          | (V)        | (Hz)      | (A)              | (W)            | (m3/h)            | (Pa)               | [db(A)]      | (°C)                 |           |
| T22U115B | 115 V a.c. | 50/60     | 1.10/1.50        | 130/170        | 800/850           | 520/650            | 74.0/75.6    | -20 ÷ +60            | CE        |
| T22U230B | 230 V a.c. | 50/60     | 0.56/0.70        | 125/161        | 800/850           | 520/650            | 75.2/76.7    | -20 ÷ +60            | CE        |