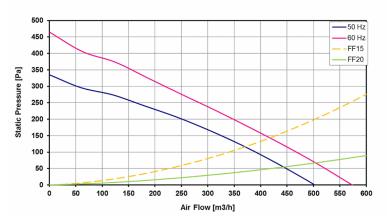

technical drawing

78 05

175

189

resistant

| Model     | Voltage    | Frequency | Rated<br>Current | Rated<br>Power | Max<br>Air Flow** | Static<br>Pressure | Fan<br>Noise | Rated<br>Temp. Range | Approvals |
|-----------|------------|-----------|------------------|----------------|-------------------|--------------------|--------------|----------------------|-----------|
|           | (V)        | (Hz)      | (A)              | (W)            | (m3/h)            | (Pa)               | [db(A)]      | (°C)                 |           |
| TP19U115B | 115 V a.c. | 50/60     | 0.55/0.65        | 62/75          | 500/575           | 335/465            | 67.9/71.0    | -10 - +60            | CE        |
| TP19U230B | 230 V a.c. | 50/60     | 0.307/0.361      | 67/83          | 500/575           | 335/465            | 67.9/71.0    | -10 - +60            | CE        |