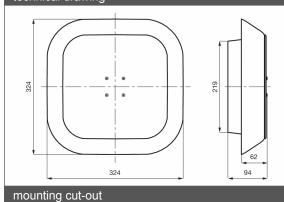

technical drawing

78 05

175

189

resistant

| Model     | Voltage    | Frequency | Rated<br>Current | Rated<br>Power | Max<br>Air Flow** | Static<br>Pressure | Fan<br>Noise | Rated<br>Temp. Range | Approvals |
|-----------|------------|-----------|------------------|----------------|-------------------|--------------------|--------------|----------------------|-----------|
|           | (V)        | (Hz)      | (A)              | (W)            | (m3/h)            | (Pa)               | [db(A)]      | (°C)                 |           |
| TP19U115B | 115 V a.c. | 50/60     | 0.55/0.65        | 62/75          | 500/575           | 335/465            | 67.9/71.0    | -10 - +60            | CE        |
| TP19U230B | 230 V a.c. | 50/60     | 0.307/0.361      | 67/83          | 500/575           | 335/465            | 67.9/71.0    | -10 - +60            | CE        |