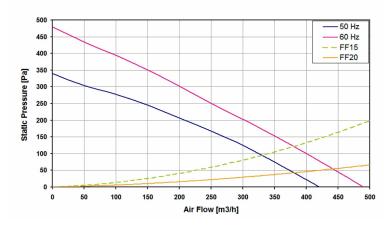

## Mounting cut-out 175 189 78 189

| Model       | Voltage    | Frequency | Rated<br>Current | Rated<br>Power | Max<br>Air Flow** | Static<br>Pressure | Fan<br>Noise | Rated<br>Temp. Range | Approvals |
|-------------|------------|-----------|------------------|----------------|-------------------|--------------------|--------------|----------------------|-----------|
|             | (V)        | (Hz)      | (A)              | (W)            | (m3/h)            | (Pa)               | [db(A)]      | (°C)                 |           |
| TP19U115B54 | 115 V a.c. | 50/60     | 0.62/0.64        | 66/74          | 420/490           | 340/480            | 67.9/71.0    | -10 - +60            | CE        |
| TP19U230B54 | 230 V a.c. | 50/60     | 0.309/0.360      | 70/83          | 420/490           | 340/480            | 67.9/71.0    | -10 - +60            | CE        |