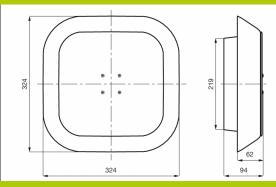

## Mounting cut-out 175 189 78 189

| Model       | Voltage    | Frequency | Rated<br>Current | Rated<br>Power | Max<br>Air Flow** | Static<br>Pressure | Fan<br>Noise | Rated<br>Temp. Range | Approvals |
|-------------|------------|-----------|------------------|----------------|-------------------|--------------------|--------------|----------------------|-----------|
|             | (V)        | (Hz)      | (A)              | (W)            | (m3/h)            | (Pa)               | [db(A)]      | (°C)                 |           |
| TP19U115B54 | 115 V a.c. | 50/60     | 0.62/0.64        | 66/74          | 420/490           | 340/480            | 67.9/71.0    | -10 - +60            | CE        |
| TP19U230B54 | 230 V a.c. | 50/60     | 0.309/0.360      | 70/83          | 420/490           | 340/480            | 67.9/71.0    | -10 - +60            | CE        |