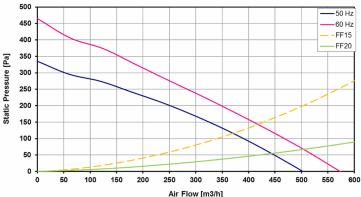

| Model     | Voltage    | Frequency | Rated<br>Current | Rated<br>Power | Max<br>Air Flow** | Static<br>Pressure | Fan<br>Noise | Rated<br>Temp. Range | Approv |
|-----------|------------|-----------|------------------|----------------|-------------------|--------------------|--------------|----------------------|--------|
|           | (V)        | (Hz)      | (A)              | (W)            | (m3/h)            | (Pa)               | [db(A)]      | (°C)                 |        |
| TP19U115B | 115 V a.c. | 50/60     | 0.55/0.65        | 62/75          | 500/575           | 335/465            | 67.9/71.0    | -10 - +60            | CE     |
| TP19U230B | 230 V a.c. | 50/60     | 0.307/0.361      | 67/83          | 500/575           | 335/465            | 67.9/71.0    | -10 - +60            | CE     |

(\*) data with uncertainty of 10%