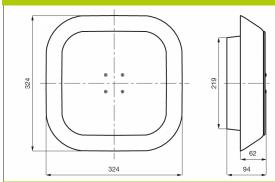

## fan filters



## **"TP19" SERIES**

Description: Roof Exhaust Unit



Type of material: Standard colour: Protection degree: Fixing method:

Plate thickness: Storage temperature: Motor Lifetime L10 at 25°C 80%RH (approx.): Working class of capacitor: Motor protection: Electrical connection: Earth connection: Appliance class: Weight: Approvals:

ABS/PC alloy and aluminium RAL 7035 - other colours on request IP24, according to EN 60529 standard By No 8 Ø4x16 mm screws for thermoplastic material any from -20°C to +60°C 115V 75,000h 50Hz; 80,000h 60Hz 230V 59,000h 50Hz; 73,000h 60Hz class B thermal by terminal block 3 poles L-N-PE (by terminal block, PE pole) class I 2 Kg CE

Techinical drawing

Mounting cut-out

189

78



78 05

175

189

IP 24



| Model     | Voltage    | Frequency | Rated<br>Current | Rated<br>Power | Max<br>Air Flow** | Static<br>Pressure | Fan<br>Noise | Rated<br>Temp. Range | Approv |
|-----------|------------|-----------|------------------|----------------|-------------------|--------------------|--------------|----------------------|--------|
|           | (V)        | (Hz)      | (A)              | (W)            | (m3/h)            | (Pa)               | [db(A)]      | (°C)                 |        |
| TP19U115B | 115 V a.c. | 50/60     | 0.55/0.65        | 62/75          | 500/575           | 335/465            | 67.9/71.0    | -10 - +60            | CE     |
| TP19U230B | 230 V a.c. | 50/60     | 0.307/0.361      | 67/83          | 500/575           | 335/465            | 67.9