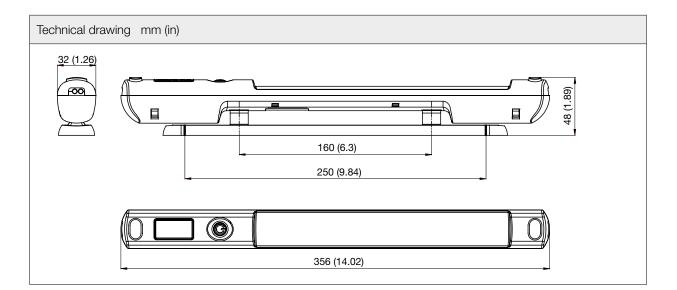

## FLL-D240565U-SM

DC lamps

Thanks to a good color rendering, the FLL series LED lamps represent an efficient solution for enclosure lighting. Available in AC, DC or multi voltage versions and with ON/OFF switch or PIR sensor. FLL series offers the advantages of a swiveling system to direct light beam, optional magnetic fastening and a quick connection by screwless wiring system.