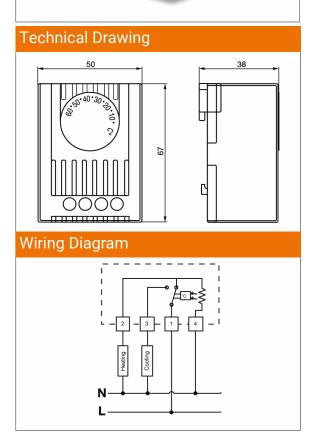

Sensing element type: bi-metallic with thermal retroaction

Rated Current: 4A Heating; 2A Cooling for inductive load with

cosfi = 0.6 (d.c. 30 W /230V)

Setting/indexing:external Knob / 5°COperating temperature:from 0°C to +60°CStorage temperature:from -10°C to +65°CExternal dimensions:67x50x38 mmEndurance:100.000 cyclesApplicable standards:EN 60730-1

Approvals: CE

| Model        | Rated<br>Voltage Range | Rated<br>Current                | Contact<br>Current | Setting Range | Differential<br>(referred to set point) | Accuracy | Net Weight |
|--------------|------------------------|---------------------------------|--------------------|---------------|-----------------------------------------|----------|------------|
|              | 50/60Hz                | (A)                             | (A)                | (°C)          | (°C)                                    | (°C)     | (kg)       |
| TRT-230V-S01 | 230 V a.c.             | (Heating) a.c.<br>10(4)         | 10                 | +5° - +60°    | 1 (with thermal retroaction)            | ±3       | 0.073      |
|              |                        | 10(4)<br>(Cooling) a.c.<br>5(2) |                    |               |                                         |          |            |